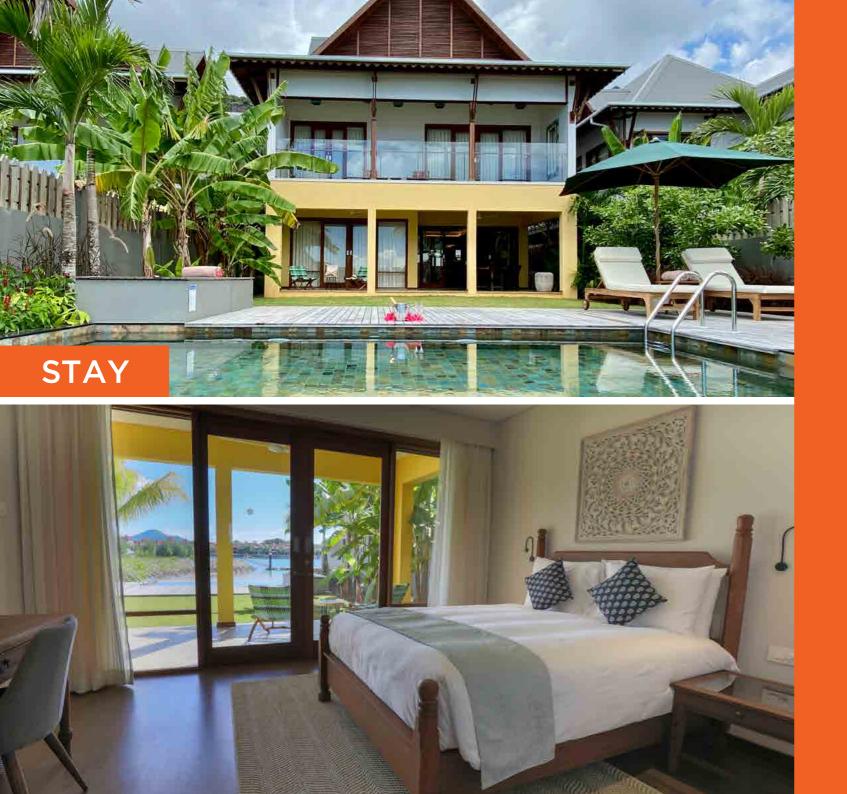

### 2 waterfront villas & 3 lodge rooms

- 1 Lodge Room 22m<sup>2</sup> Accommodates up to 2 adults
- Accommodates up to 2 adults
- 1 Lodge Room Ocean View 41m<sup>2</sup> Accommodates up to 2 adults
- 2 Ocean View Private Pool Villa 354m<sup>2</sup> Accommodates up to 6 adults Each villa is equipped with its private pool