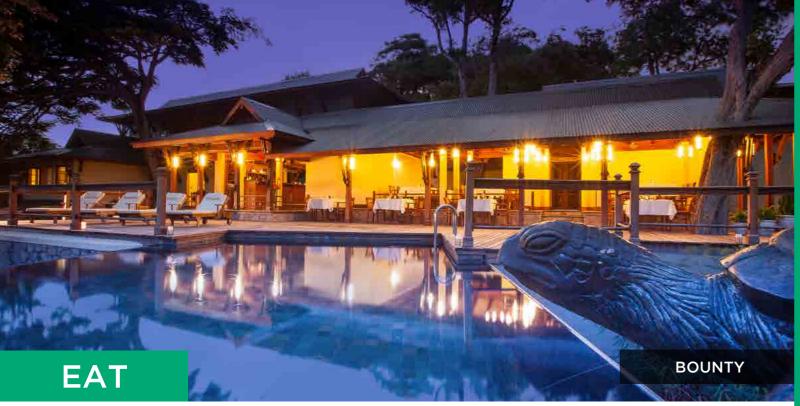

• CASTAWAY:

A variety of light dishes and tasty pool-side snacks alongside refreshing beverages at JA Enchanted Island Resort

• BOUNTY:

Serving variety of International and Creole dishes, showcasing stunning views from morning to evening at JA Enchanted Island Resort