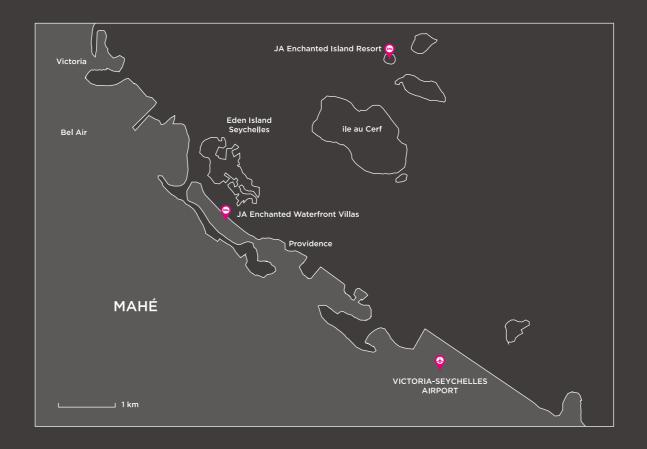

JA ENCHANTED WATERFRONT

## ISLAND LIVING RIGHT AT YOUR **DOORSTEP**

Discover all the beautiful island of Mahé has to offer at JA Enchanted Waterfront. Situated on the East Coast and offering exclusive access to the island lifestyle, right at your doorstep, you will feel right at home at JA Enchanted Waterfront.

<sup>\*</sup>JA Enchanted Waterfront is a 15 minute boat ride from JA Enchanted Island Resort

Address: Providence Highway, Seychelles

For more information, please get in touch with us on +248 4672727 or reservations.eir@jaresorts.com