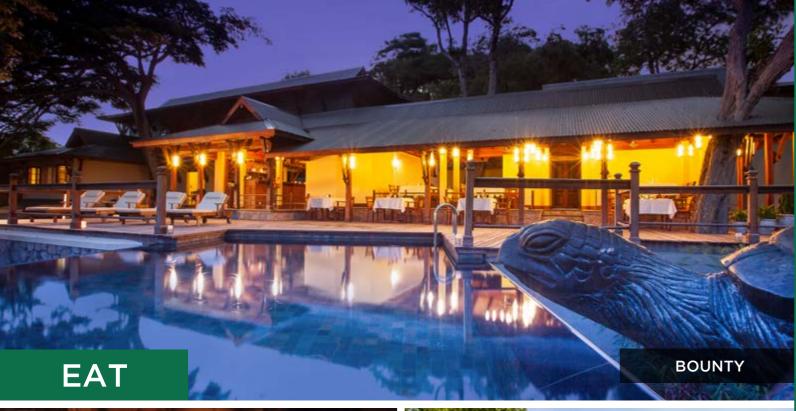

## CULINARY JOURNEYS WITH CREOLE INFLUENCES

#### 1 restaurant & bar

- CASTAWAY:
- A variety of light dishes and tasty pool-side snacks alongside refreshing beverages
- BOUNTY:
- Serving variety of International and Creole dishes, showcasing stunning views from morning to evening
- PRIVATE DINING:
- Breakfast in bed, moonlight dinner, private barbecue or lunch on your villa's terraced gazebo are just a few of the many options