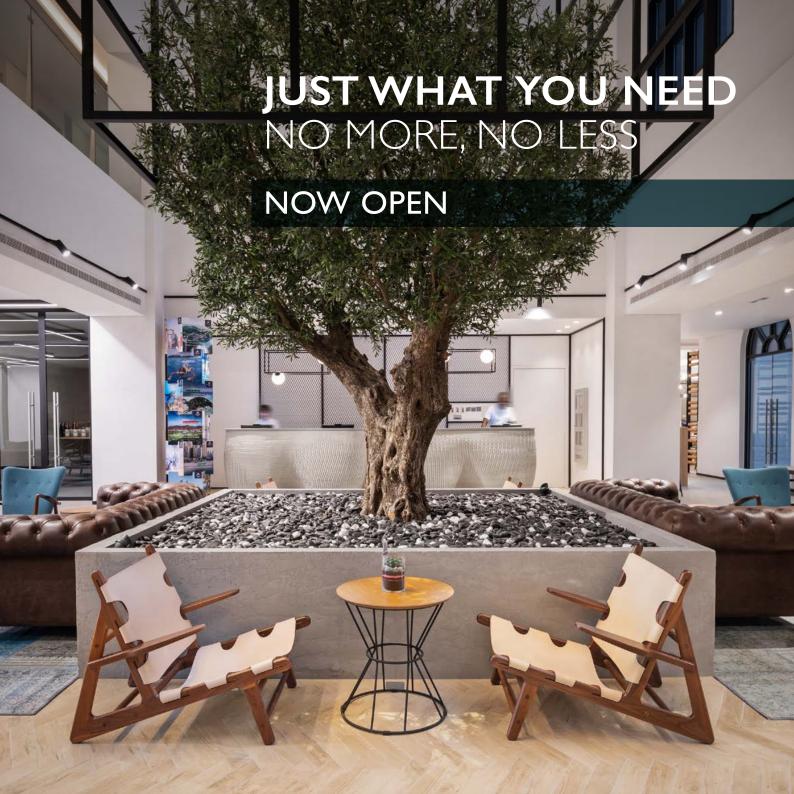

## SMOO 233

## **SIMPLICITY**

Sleek interiors and contemporary design, this room has a stylish look with a slimline workstation, comfortable King or twin beds, seating area, coffee station & a sleek industrial bathroom.

- 28 sgm
- King or twin beds
- Located between floor I & 4
- Can accommodate up to 2 adults
- Long desk
- Minibar
- Coffee & tea station
- Flat screen TV with international channels
- Complimentary WIFI access

- Adjacent rooms available
- Room service
- Air conditioning
- Safety deposit box
- Hairdryer on request
- Iron & ironing board (on request)
- Weight scale (on request)
- Access to gym & rooftop pool



Sleek interiors and contemporary design, this room has a modern slimline workstation, comfortable King or twin beds, seating area, coffee station & a sleek ind