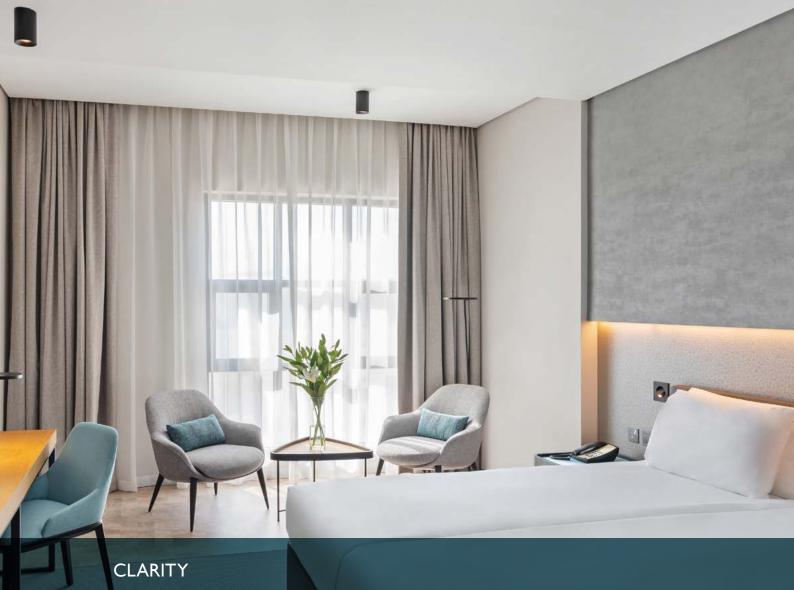

## **SIMPLICITY**

Sleek interiors and contemporary design, this room has a stylish look with a slimline workstation, comfortable King or twin beds, seating area, coffee station & a sleek industrial bathroom.

- 28 sgm
- King or twin beds
- Located between floor I & 4
- Can accommodate up to 2 adults
- Long desk
- Minibar
- Coffee & tea station
- Flat screen TV with international channels
- Complimentary WIFI access

- Adjacent rooms available
- Room service
- Air conditioning
- Safety deposit box
- Hairdryer on request
- Iron & ironing board (on request)
- Weight scale (on request)
- Access to gym & rooftop pool

Sleek interiors and contemporary design, this room has a modern slimline workstation, comfortable King or twin beds, seating area, coffee station & a sleek industrial bathroom.