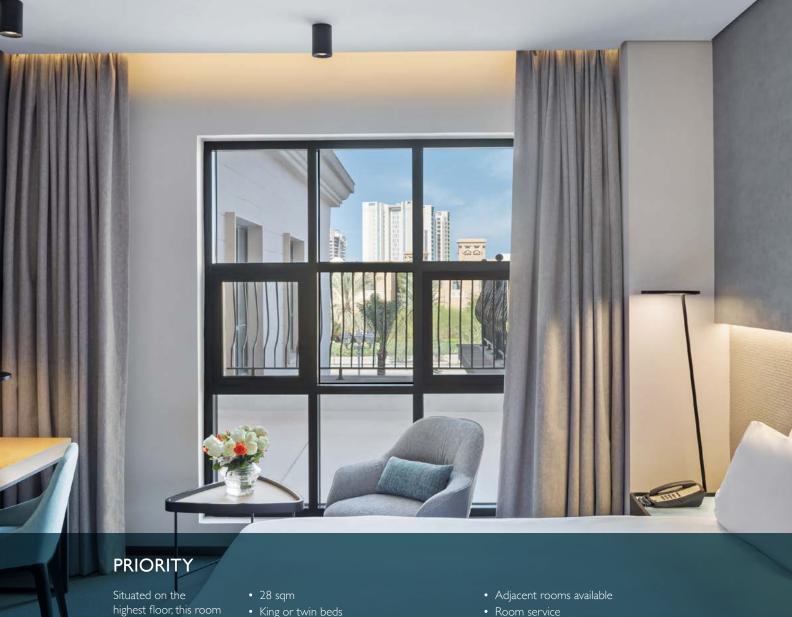

- Located on the 7th floor.
- Can accommodate up to 2 adults
- Long desk
- Minibar
- Coffee & tea station
- Flat screen TV with international channels
- Complimentary WIFI access

- Air conditioning
- Safety deposit box
- Hairdryer on request
- Iron & ironing board (on request)
- Weight scale (on request)
- Access to gym & rooftop pool