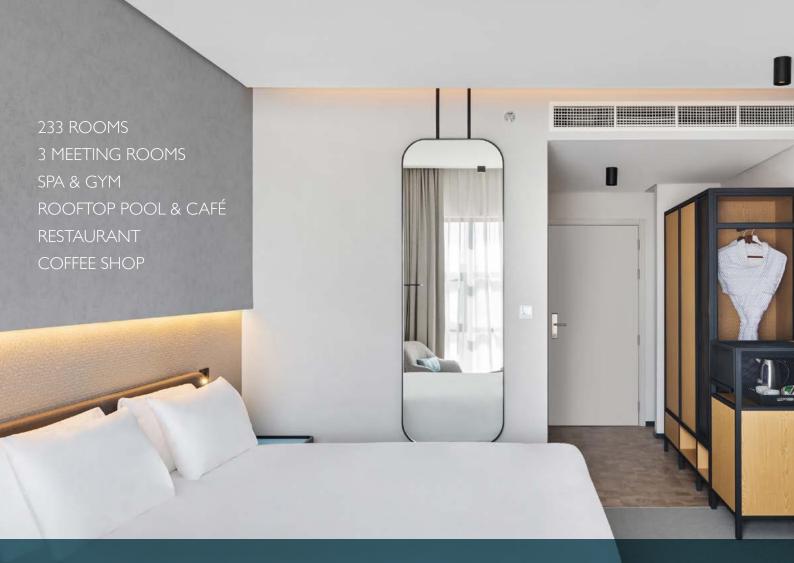

## SMOO 233

## **SIMPLICITY**

Sleek interiors and contemporary design, this room has a stylish look with a slimline workstation, comfortable King or twin beds, seating area, coffee station & a sleek industrial bathroom.

- 28 sgm
- King or twin beds
- Located between floor I & 4
- Can accommodate up to 2 adults
- Long desk
- Minibar
- Coffee & tea station
- Flat screen TV with international channels
- Complimentary WIFI access

- Adjacent rooms available
- Room service
- Air conditioning
- Safety deposit box
- Hairdryer on request
- Iron & ironing board (on request)
- Weight scale (on request)
- Access to gym & rooftop pool



Sleek interiors and contemporary design, this room has a modern slimline workstation, comfortable King or twin beds, seating area, coffee station & a sleek indus