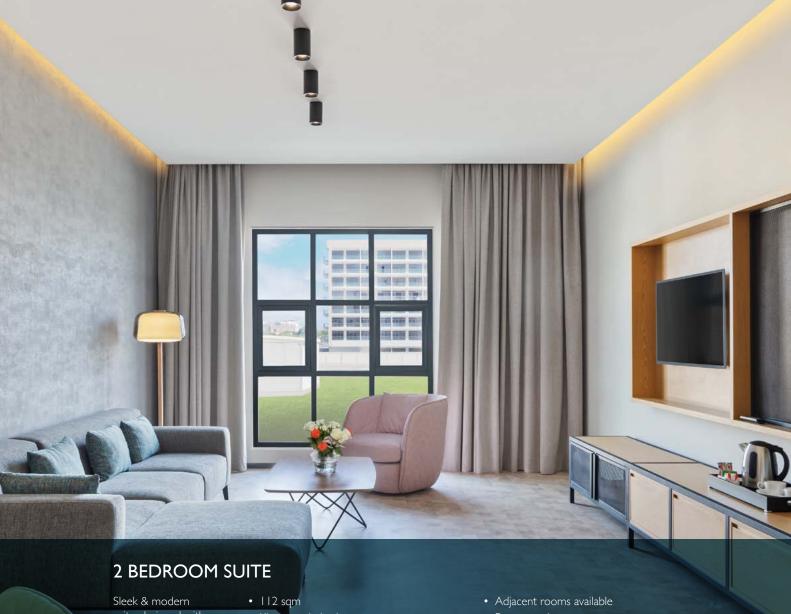

Sleek & modern suite, designed with industrial touches, combines function & comfort with a slimline workstation, comfortable King & twin beds, seating area, coffee station & sleek industrial bathroom.

- King or twin beds
- Can accommodate up to 4 adults
- Located on the 1st floor.
- Long desk
- Minibar
- Coffee & tea station
- Flat screen TV with international channels
- Complimentary WIFI access

- Room service
- Air conditioning
- Safety deposit box
- Hairdryer on request
- Iron & ironing board (on request)
- Weight scale (on request)
- Access to gym & rooftop pool