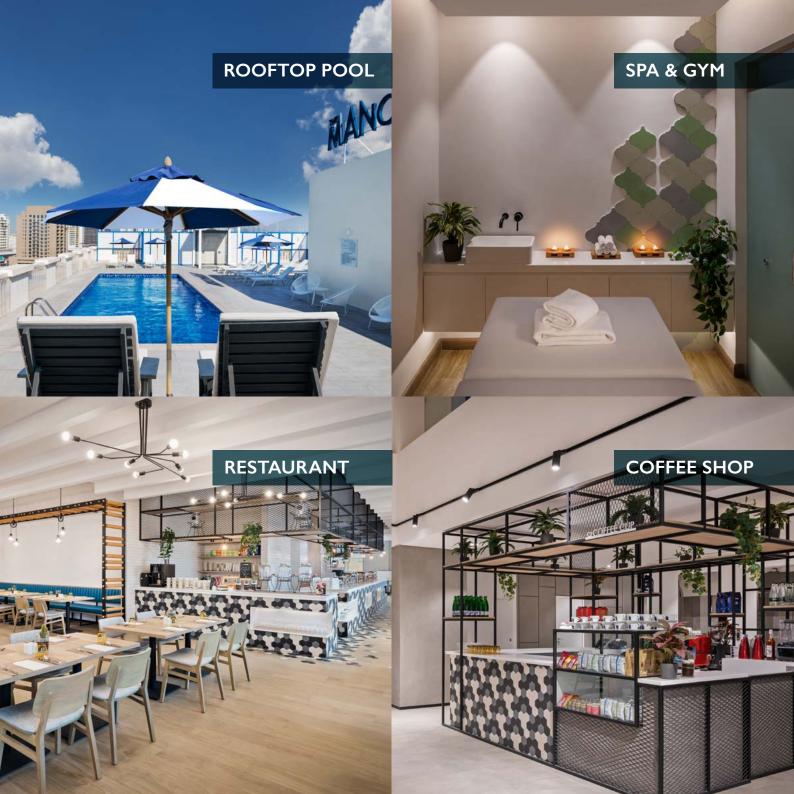

en TV with international channels
- Complimentary WIFI access

- Air conditioning
- Safety deposit box
- Hairdryer on request
- Iron & ironing board (on request)
- Weight scale (on request)
- Access to gym & rooftop pool



Sleek & modern suite, designed with industrial touches, combines function & comfort with a slimline workstation, comfortable King & twin beds, seating area, coffee station & sleek industrial bathroom.

- King or twin beds
- Can accommodate up to 4 adults
- Located on the 1st floor.
- Long desk
- Minibar
- Coffee & tea station
- Flat screen TV with international channels
- Complimentary WIFI access

- Room service
- Air conditioning
- Safety deposit box
- Hairdryer on request
- Iron & ironing board (on request)
- Weight scale (on request)
- Access to gym & rooftop pool







SCAN FOR GOOGLE MAP LOCATION

Address: P.O.Box 16332, AL FURJAN, Dubai, UAE

themanorbyja.com