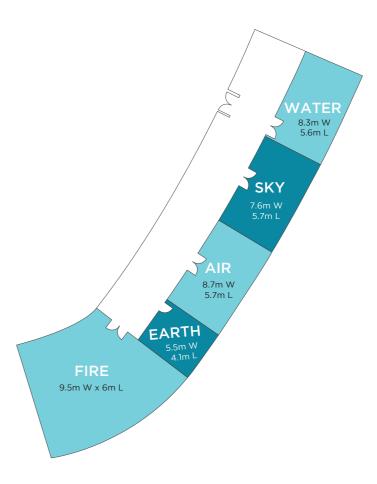

#### JA LAKE VIEW HOTEL

| INDOOR VENUES<br>MEETING ROOMS | SQUARE<br>FEET | SQUARE<br>METRES | THEATRE | U-SHAPE | CLASSROOM | CABARET | BOARDROOM | BANQUET | RECEPTION |
|--------------------------------|----------------|------------------|---------|---------|-----------|---------|-----------|---------|-----------|
| Air                            | 512            | 47.6             | 48      | 16      | 16        | -       | 16        | -       | 50        |
| Sky                            | 506            | 47               | 30      | 14      | 12        | -       | 12        | -       | -         |
| Water                          | 494            | 45.9             | 30      | 17      | 18        | -       | 12        | -       | -         |
| Earth                          | 247            | 22.9             | -       | -       | -         | -       | 10        | -       | -         |
| Fire                           | 1159.9         | 107.8            | 60      | 30      | 35        | 42      | -         | 60      | 80        |
| Moon                           | 426            | 39.5             | 30      | -       | 12        | -       | 12        | -       | -         |
| Air + Sky                      | 1012.3         | 94               | 60      | -       | -         | -       | 30        | -       | -         |