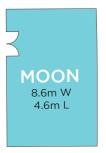

#### JA LAKE VIEW HOTEL

| INDOOR VENUES<br>MEETING ROOMS | SQUARE<br>FEET | SQUARE<br>METRES | THEATRE | U-SHAPE | CLASSROOM | CABARET | BOARDROOM | BANQUET | RECEPTION |
|--------------------------------|----------------|------------------|---------|---------|-----------|---------|-----------|---------|-----------|
| Air                            | 512            | 47.6             | 48      | 16      | 16        | -       | 16        | -       | 50        |
| Sky                            | 506            | 47               | 30      | 14      | 12        | -       | 12        | -       | -         |
| Water                          | 494            | 45.9             | 30      | 17      | 18        | -       | 12        | -       | -         |
| Earth                          | 247            | 22.9             | -       | -       | -         | -       | 10        | -       | -         |
| Fire                           | 1159.9         | 107.8            | 60      | 30      | 35        | 42      | -         | 60      | 80        |
| Moon                           | 426            | 39.5             | 30      | -       | 12        | -       | 12        | -       | -         |
| Air + Sky                      | 1012.3         | 94               | 60      | -       | -         | -       | 30        | -       | -         |