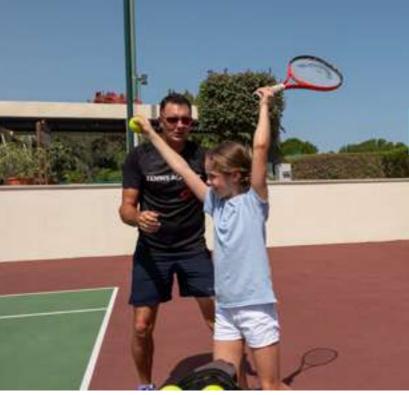

# **EXPERIENCES**

- 800 metres of private beach
- 8 temperature-controlled swimming pools with swim-up bars
- 9-hole, par 35, championship standard golf course with floodlit driving range, putting and pitching greens
- JA Golf Academy Dubai
- Horse riding stables with instructors
- 4 floodlit tennis courts, squash court and badminton court
- Beach volleyball facilities
- 9-hole mini-golf course
- JA Shooting Club features international standard indoor and outdoor shooting
- 2 Padel tennis courts
- Aviaries with bird shows
- Calm Spa & Salon offering over 40 rejuvenating treatments and services
- Animal Discovery Zone