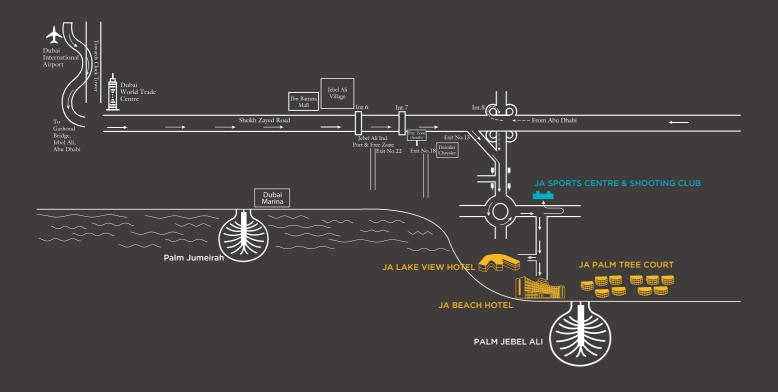

#### FROM DUBAI INTERNATIONAL AIRPORT

Follow the Jebel Ali/Abu Dhabi signboards from the airport until you reach Sheikh Zayed Road. Continue straight for approximately 40km, and take Exit No. 13, which will direct you to the Jebel Ali Free Zone (JAFZA) towards gates 7, 8 and 9, and keep right.

Remain on this road and proceed through the traffic light intersection until you approach the initial roundabout, and turn left. JA Sports Centre & Shooting Club will be on your left. Take the exit to the right which has the JA The Resort sign.

For access to JA Lake View Hotel, Club Jumana and Soul Beach, take the right turn before you reach the hotel's main entrance. For access to JA Beach Hotel and JA Palm Tree Court, continue straight until you reach the roundabout and the resort's entrance will be on the right.

#### FROM ABU DHABI

When driving from Abu Dhabi, exit onto Interchange 8 and follow the slip road on the right heading towards the Jebel Ali Free Zone (JAFZA) gates 7 and 8.

Continue on this road and proceed through the traffic light intersection until you approach the initial roundabout, and turn left. JA Sports Centre & Shooting Club will be on your left. Take the exit to the right which has the JA The Resort sign.