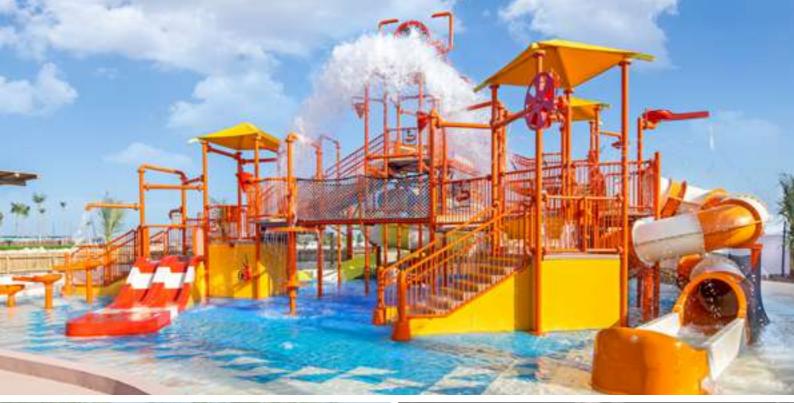

# FOR THE LITTLE ONES

- 4 temperature-controlled children's and toddlers' pools
- Crèche (4 months to 23 months)
- Pirates & Mermaids Kids Club (4 years to 12 years)
- Babysitting service available on request
- Kids cooking classes
- Family movie nights
- Kids disco nights
- Just Splash splash park and splash pad