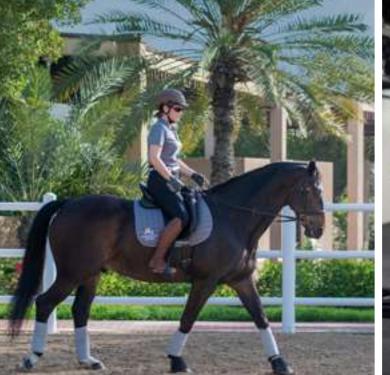

# **EXPERIENCES**

- 800 metres of private beach
- 8 temperature-controlled swimming pools with swim-up bars
- 9-hole, par 35, championship standard golf course with floodlit driving range, putting and pitching greens
- JA Golf Academy Dubai
- Horse riding stables with instructors
- 4 floodlit tennis courts, squash court and badminton court
- Beach volleyball facilities
- 9-hole mini-golf course
- JA Shooting Club features international standard indoor and outdoor shooting
- 2 Padel tennis courts
- Aviaries with bird shows
- Calm Spa & Salon offering over 40 rejuvenating treatments and services
- Animal Discovery Zone