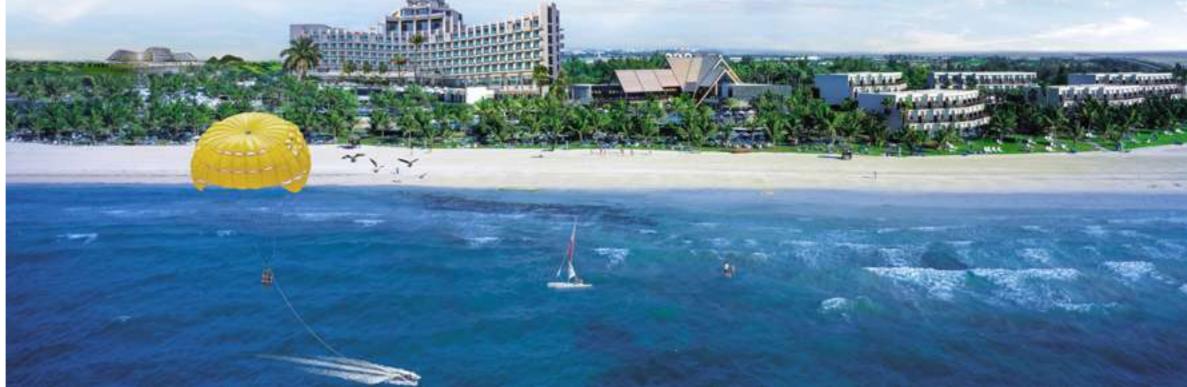

# **EXPERIENCES**

- 800 metres of private beach
- 8 temperature-controlled swimming pools with swim-up bars
- 9-hole, par 35, championship standard golf course with floodlit driving range, putting and pitching greens
- JA Golf Academy Dubai
- Horse riding stables with instructors
- 4 floodlit tennis courts, squash court and badminton court
- Beach volleyball facilities
- 9-hole mini-golf course
- JA Shooting Club features international standard indoor and outdoor shooting
- 2 Padel tennis courts
- Aviaries with bird shows
- Calm Spa & Salon offering over 40 rejuvenating treatments and services
- Animal Discovery Zone

## **EXPERIENCES**

- Private 100-berth full-service marina
- Speciality shops
- Bio-garden with greenhouses for fresh herbs & vegetables
- Watersports centre providing kayaking, SUP boarding, wakeboarding and wakesurfing
- Zumba classes
- Beach volleyball
- Football tournaments
- Billiard games
- Darts tournaments
- Table tennis
- Dive Centre