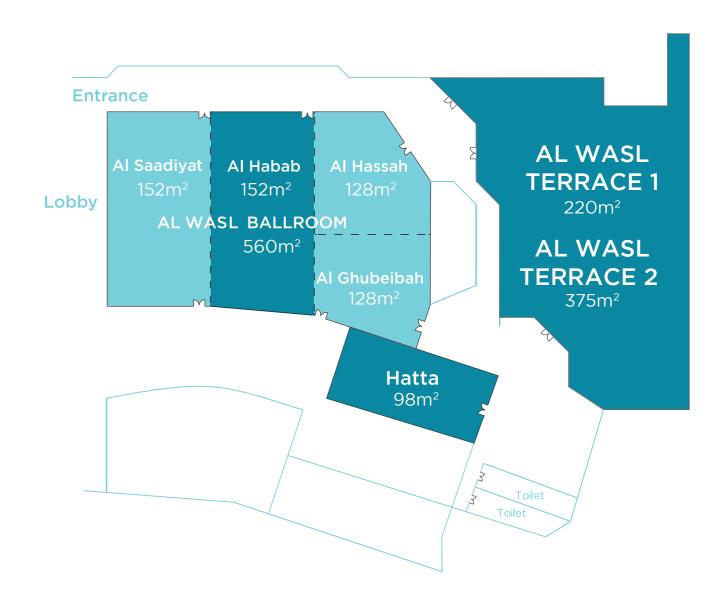

#### JA BEACH HOTEL

| INDOOR VENUES                | WIDTH | LENGTH<br>METRES | HEIGHT<br>METRES | SQUARE | THEATRE | U-SHAPE | CLASSROOM | CABARET | BOARDROOM | BANQUET | RECEPTION |
|------------------------------|-------|------------------|------------------|--------|---------|---------|-----------|---------|-----------|---------|-----------|
| Al Saadiyat                  | 9.5   | 15               | 3.5              | 142.5  | 80      | 30      | 35        | 42      | 30        | 60      | 100       |
| Al Habab                     | 10    | 15               | 3.5              | 150    | 80      | 30      | 35        | 42      | 30        | 60      | 100       |
| Al Hassah                    | 8.4   | 14.2             | 3.5              | 119.2  | 40      | 20      | 20        | 28      | 20        | 40      | -         |
| Al Ghubeiba                  | 8.4   | 14.2             | 3.5              | 119.2  | 70      | 30      | 35        | 35      | 20        | 60      | 100       |
| Hatta                        | 6.9   | 13.5             | 2.5              | 98     | 50      | -       | -         | -       | 20        | -       | -         |
| Al Saadiyat & Habab          | 19.5  | 15               | 3.5              | 292.5  | 160     | 60      | 70        | 100     | 60        | 120     | 200       |
| Al Hassah & Ghubeiba         | 16.8  | 14.2             | 3.5              | 238.5  | 120     | 60      | 50        | 60      | 40        | 80      | 150       |
| Al Hassah & Ghubeiba & Habab | 24.2  | 16.8             | 3.5              | 566    | 120     | 80      | 100       | 120     | 80        | 160     | 250       |
| Al Wasl Ballroom             | 33.7  | 20               | 3.5              | 560    | 500     | 90      | 180       | 180     | -         | 270     | 600       |
| OUTDOOR VENUES               |       |                  |                  |        |         |         |           |         |           |         |           |
| Al Wasl Terrace 1            | 11    | 20               | -                | 220    | -       | -       | -         | -       | -         | 80      | 200       |
| Al Wasl Terrace 2            | 25    | 15               | -                | 375    | -       | -       | -         | -       | -         | 140     | 300       |
| Croquet Lawn                 | 15    | 35               | -                | 525    | -       | -       | -         | -       | -         | 180     | 250       |
| Palmito Garden               | 25    | 50               | -                | 1250   | -       | -       | -         | -       | -         | 1000    | 1500      |
| Amphitheater                 | 9     | 9                | -                | 81     | -       | -       | -         | -       | -         | -       | 90        |
| Soul Beach                   | 40    | 40               | -                | 1600   | -       | -       | -         | -       | -         | 1000    | 1800      |