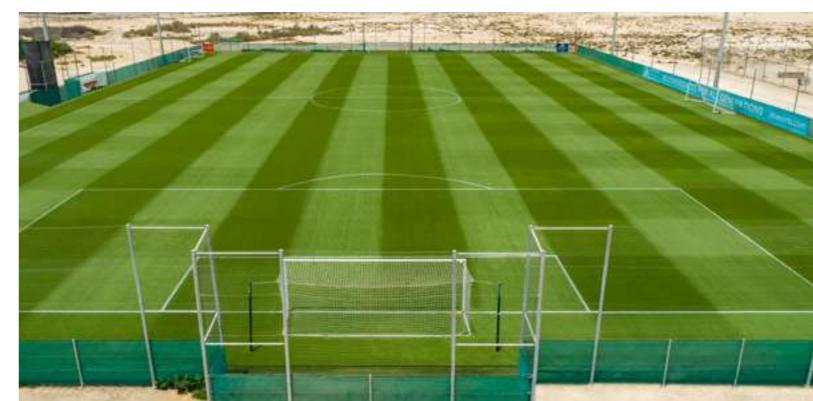

# JA SPORTS CENTRE

# FOOTBALL PITCHES

- 5 fully floodlit, international-size football pitches, built on a sand rootzone, with drainage system. Pitch performance and playability are regularly tested, and they fit UEFA and FIFA quality pitch guideline recommendations.
- All pitches measured at 105 Metres × 68 Metres.
- Pitches 1 & 2: 4 changing rooms and spectator stand with capacity of 200 persons.
- Pitches 3,4,5: 8 changing rooms and spectator stand with capacity of 300 persons.

#### **GRASS TYPE**

Pitch 1, 2 and 4 are Bermuda Grass which are transitioned to Rye Grass for the cooler winter months. Pitch 3 and 5 are Paspalum Grass which are transitioned to Rye Grass for the cooler winter months.

#### **GRASS LENGTH**

Warm season (Bermuda. Paspalum) varies from 18mm to 23mm. Cool season (Rye Grass) varies from 20mm to 25mm. Heights are adjusted to suit conditions and team requirements. Height will be consistent across the whole pitch surface in winter months.

#### PITCH HARDNESS & IRRIGATION

The pitches are kept at an average of between 70 & 90 gravities on a clegghammer test. All pitches have pop up sprinkler irrigation systems.