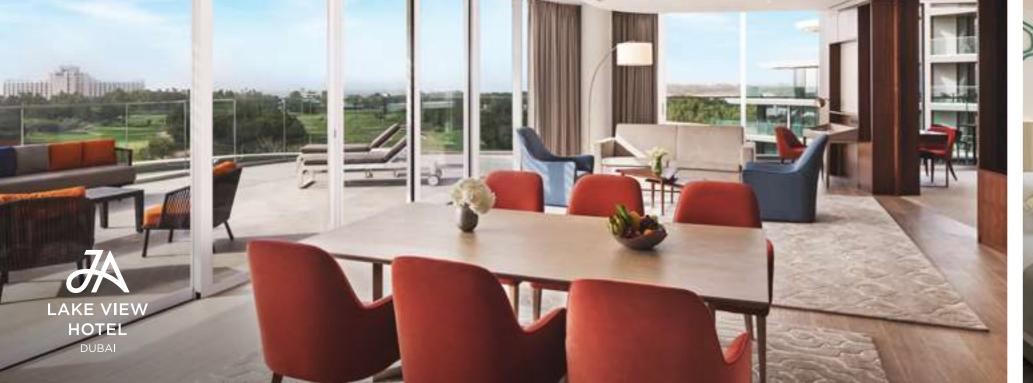

three iconic hotels, JA Beach Hotel, JA Palm Tree Court and JA Lake View Hotel. The resort comprises an area of 1 million square metres, has 25 restaurants and over 40 experiences through which a variety of indoor and outdoor venues for events of various sizes, are available. You can choose from small intimate gatherings to concerts for up 5,000 people in attendance.



# ACCOMMODATION

This award-winning beach resort offers a selection of accommodation options across three breath-taking hotels

#### JA THE RESORT - BEACH HOTEL

• 235 rooms and suites with views over the Arabian Gulf and gardens

#### JA THE RESORT - LAKE VIEW HOTEL

• 348 rooms and suites

#### JA THE RESORT - PALM TREE COURT

- 212 suites all facing the beach and gardens
- Including 14 luxurious suites at The Residence















#### 25 restaurants & bars

ANCHOR RESTAURANT: JA Palm Tree Court Poolside restaurant serving Levantian cuisine

ANCHOR POOL BAR: JA Palm Tree Court Swim-up pool bar serving refreshments

LA FONTANA BRASSERIE: JA Palm Tree Court
International buffet restaurant and French Provencal dinner

LA FONTANA POOL BAR: JA Palm Tree Court Swim-up pool bar serving refreshments

TAMR POOL & TERRACE: JA Palm Tree Court
Al fresco terrace serving seasonal delicacies
Exclusive for Palm Tree Court guests only

TAMR BAR: JA Palm Tree Court
Chic poolside bar serving snacks and refreshments
Exclusive for Palm Tree Court guests only











#### 25 restaurants & bars

WHITE ORCHID RESTAURANT: JA Palm Tree Court Contemporary South-East Asian cuisine

WHITE ORCHID LOUNGE: JA Palm Tree Court Signa