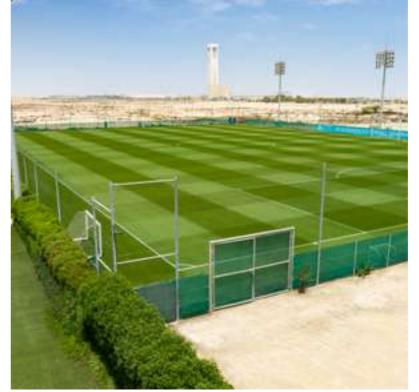

# JA SPORTS CENTRE

# FOOTBALL PITCHES

- 5 fully floodlit, international-size football pitches, built on a sand rootzone, with drainage system. Pitch performance and playability are regularly tested, and they fit UEFA and FIFA quality pitch guideline recommendations.
- All pitches measured at 105 Metres × 68 Metres.
- Pitches 1 & 2: 4 changing rooms and spectator stand with capacity of 200 persons.
- Pitches 3,4,5: 8 changing rooms and spectator stand with capacity of 300 persons.

#### **GRASS TYPE**

Pitch 1, 2 and 4 are Bermuda Grass which are transitioned to Rye Grass for the cooler winter months. Pitch 3 and 5 are Paspalum Grass which are transitioned to Rye Grass for the cooler winter months.

#### **GRASS LENGTH**

Warm season (Bermuda. Paspalum) varies from 18mm to 23mm. Cool season (Rye Grass) varies from 20mm to 25mm. Heights are adjusted to suit conditions and team requirements. Height will be consistent across the whole pitch surface in winter months.

#### PITCH HARDNESS & IRRIGATION

The pitches are kept at an average of between 70 & 90 gravities on a clegghammer test. All pitches have pop up sprinkler irrigation systems.