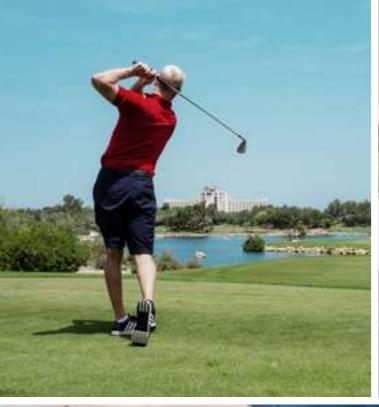

# **EXPERIENCES**

- 800 metres of private beach
- 8 temperature-controlled swimming pools with swim-up bars
- 9-hole, par 35, championship standard golf course with floodlit driving range, putting and pitching greens
- JA Golf Academy Dubai
- Horse riding stables with instructors
- 4 floodlit tennis courts, squash court and badminton court
- Beach volleyball facilities
- 9-hole mini-golf course
- JA Shooting Club features international standard indoor and outdoor shooting
- 2 Padel tennis courts
- Aviaries with bird shows
- Calm Spa & Salon offering over 40 rejuvenating treatments and services
- Animal Discovery Zone