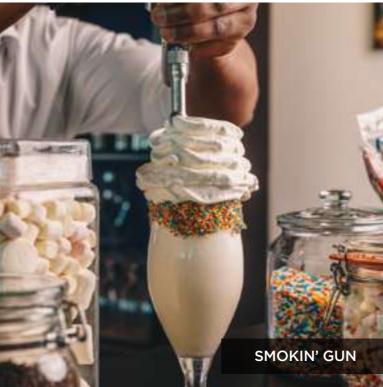

SUNSET LOUNGE: JA Beach Hotel

Tea lounge overlooking the beach and gardens

SMOKIN' GUN: JA Shooting Club

Over-the-top burgers and top-notch shakes

SPORTS CAFÉ: Club Jumana

European pub grub overlooking JA Marina

#### JA SHOOTING CLUB

- Corporate and teambuilding sessions
- Arabic-themed Nad Al Sheba meeting room for up to 50 people
- Smokin' Gun restaurant with an outdoor terrace seating is available for group and corporate hire