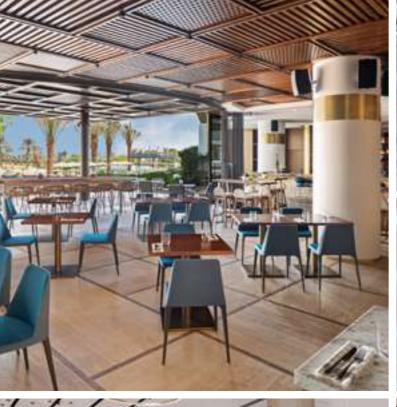

#### 25 restaurants & bars

ANCHOR RESTAURANT: JA Palm Tree Court Poolside restaurant serving Levantian cuisine

ANCHOR POOL BAR: JA Palm Tree Court Swim-up pool bar serving refreshments

LA FONTANA BRASSERIE: JA Palm Tree Court
International buffet restaurant and French Provencal dinner

LA FONTANA POOL BAR: JA Palm Tree Court Swim-up pool bar serving refreshments

TAMR POOL & TERRACE: JA Palm Tree Court
Al fresco terrace serving seasonal delicacies
Exclusive for Palm Tree Court guests only

TAMR BAR: JA Palm Tree Court
Chic poolside bar serving snacks and refreshments
Exclusive for Palm Tree Court guests only