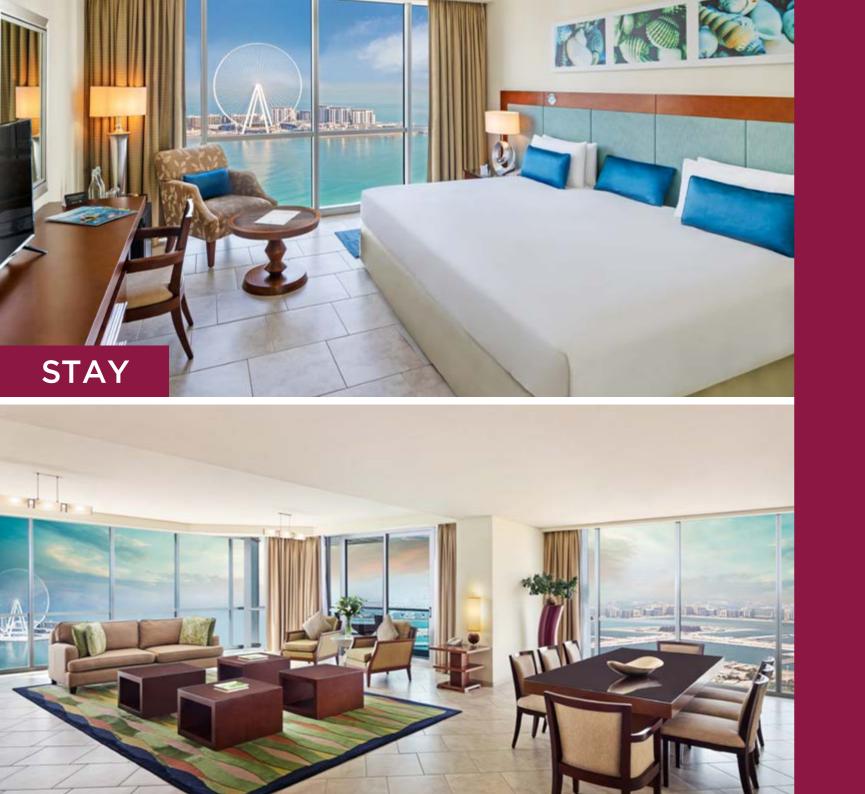

## HOTEL APARTMENTS

### 194 rooms and apartments

- 20 Classic Rooms 35m<sup>2</sup> Accommodates up to 2 adults & 1 child
- 88 2-Bedroom Deluxe, Superior and Premium Apartments - 190m<sup>2</sup> Accommodates up to 4 adults, 1 child & 1 infant
- 62 3-Bedroom Deluxe, Superior and Premium Apartments - 240m<sup>2</sup> Accommodates up to 5 adults, 2 children & 1 infant
- 24 4-Bedroom Deluxe, Superior and Premium Apartments - 340m<sup>2</sup> Accommodates up to 6 adults, 3 children & 1 infant