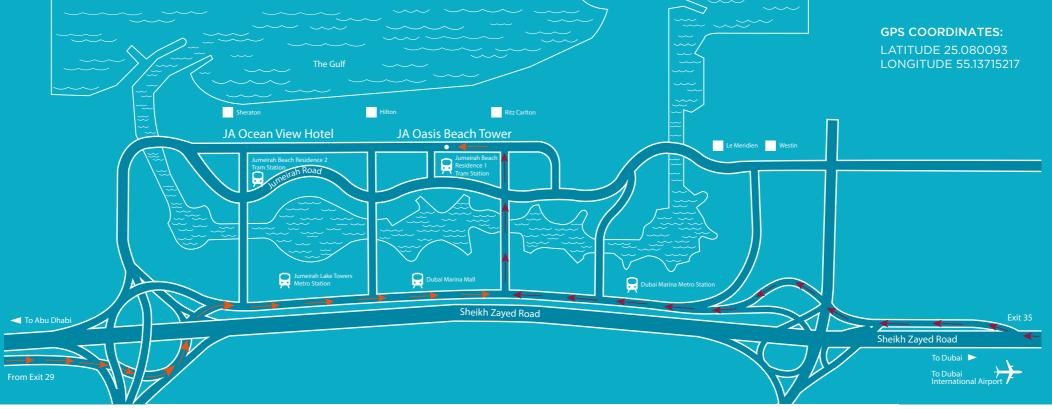

### **FROM ABU DHABI**

- On Sheikh Zayed Road, follow the signs to Dubai
- Take exit 29
- Follow the signs towards Dubai Marina
- Pass Jumeirah Lake Towers Metro Station and Dubai Marina Mall on your left
- Turn left at the next signal
- Go straight over the bridge
- At the first intersection, head straight
- From the roundabout at the end of the road, turn left
- Find JA Oasis Beach Tower on your left, beside Al Fattan Marine Towers

### FROM DUBAI INTERNATIONAL AIRPORT

- Follow the Jebel Ali / Abu Dhabi sign until you reach Sheikh Zayed Road
- Take exit 35
- Follow the signs to Dubai Marina
- Keep going straight after the Dubai Marina Metro Station signal
- Turn right at the next signal, just before Dubai Marina Mall
- Go over the bridge
- At the first intersection, head straight
- From the roundabout at the end of the road, turn left
- Find JA Oasis Beach Tower on your left, beside Al Fattan Marine Towers

### THE WALK

Address: P.O. Box 26500, The Walk, Jumeirah Beach Residence, Dubai, UAE

For more information, please get in touch with us on +971 4 315 4444 or reservations.obt@jaresorts.com