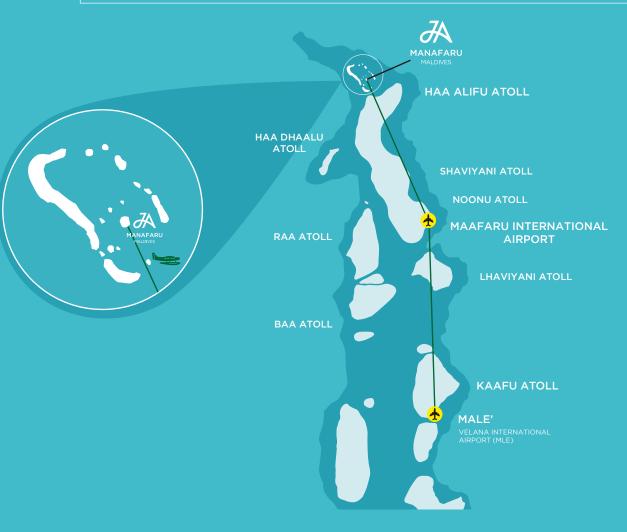

### PREMIUM DIRECT SCHEDULED FLIGHT HOARAFUSHI DOMESTIC AIRPORT

Upon arrival at Velana International Airport, guests will be welcomed by the resort's Guest Service Agent and escorted to a reserved area where you can enjoy complimentary refreshments while waiting for your flight. This reserved area is located in the pavilion opposite the Domestic Terminal and guests can enjoy complimentary Wi-Fi, food and beverage refreshments.

The Premium Direct Scheduled flight on Manta Air's Beechcraft 1900D aircraft takes approximately 50 minutes from Velana International Airport to Hoarafushi Domestic Airport (Haa Alifu). One of our JA Manafaru Associates will be present to receive and assist all guests, and escort to the speedboat for onward transfer to JA Manafaru Private Island, which takes leass than 10 minutes, depending on weather and sea conditions.

Scheduled direct departure timings from Male' to Hoarafushi Domestic Airport 11:45 AM 16:15 PM

Scheduled direct departure timings from Hoarafushi Domestic Airport to Male'\* 13:15 PM 17:45 PM

| AGE BRACKET                        | All prices are shown in USD and net: Inclusive of any obligatory Taxes.                                                                                                                      |
|------------------------------------|----------------------------------------------------------------------------------------------------------------------------------------------------------------------------------------------|
| Adult: Age 12<br>and above         | USD 753* net per adult and includes refreshments and speedboat transfe<br>(Including a 22 KG luggage allowance, plus 5 KG<br>hand luggage. Luggage dimension not exceeding 20" x 12" x 7").  |
| Child: Age<br>2 - 11.9 years       | USD 689* net per child and includes refreshments and speedboat transfe<br>(Including a 22 KG luggage allowance, plus 5 KG<br>hand luggage. Luggage dimension not exceeding 20" x 12" x 7").  |
| Infant: Age<br>0 - 1.9 years       | Complimentary for infants (No luggage allowance).                                                                                                                                            |
| Additional or<br>Oversized Luggage | The airline carriers reserve the right to charge USD 1 per excess kilogram for any luggage weight over the agreed allowance. This will be paid directly by the Traveler at airline check in. |

#### DOMESTIC PLANE

VELANA INTERNATIONAL AIRPORT (MLE) TO HOARAFUSHI DOMESTIC AIRPORT (HRF)

#### SPEEDBOAT

HOARAFUSHI ISLAND HARBOUR TO JA MANAFARU

TIME: 10 MINUTES

## SEAPLANE TRANSFER FOR PRIVATE JET ARRIVAL

**MALDIVES** 

For guests coming in on a Private Jet there is also the option to land at Maafaru International Airport in Noonu Atoll only a 25-minute seaplane transfer away.

Seaplane transfers take approximately 25 minutes from Maafaru International Airport in Noonu Atoll to JA Manafaru Private Island. Should you wish to travel by private seaplane for you and your party, please reach out to the reservations team directly for further details.

#### SEAPLANE

MAAFARU INTERNATIONAL AIRPORT TO JA MANAFARU TIME: 25 MINUTES (APPROX.)

For Reservations and further information, please contact JA Manafaru Private Island:

Reservations Telephone: **+960 6500 456 or +971 4 814 5500** 