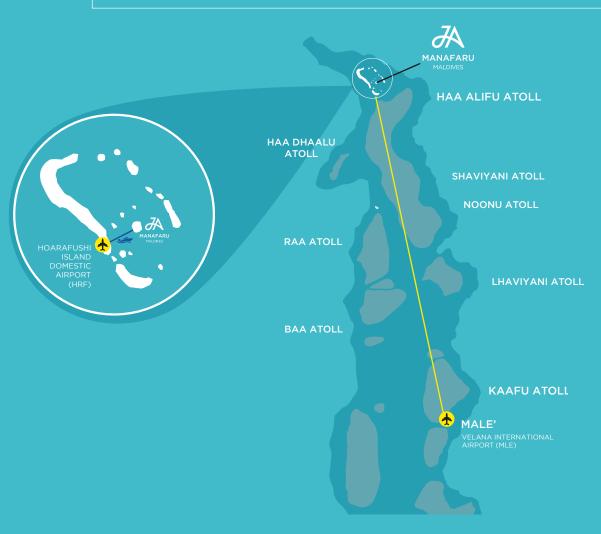

#### **INTERNAL MALDIVES TRANSFERS**

Internal Maldives Transfers to/from Male' (Velana International Airport) are by Domestic Transfer into the Regional or Domestic airports. All flights are followed by speedboat transfer to the resort and all transfers are shared unless specifically booked privately.

### PREMIUM DIRECT SCHEDULED FLIGHT HOARAFUSHI DOMESTIC AIRPORT

Upon arrival at Velana International Airport, guests will be welcomed by the resort's Guest Service Agent and escorted to a reserved area where you can enjoy complimentary refreshments while waiting for your flight. This reserved area is located in the pavilion opposite the Domestic Terminal and guests can enjoy complimentary Wi-Fi, food and beverage refreshments.

The Premium Direct Scheduled flight on Manta Air's Beechcraft 1900D aircraft takes approximately 50 minutes from Velana International Airport to Hoarafushi Domestic Airport (Haa Alifu). One of our JA Manafaru Associates will be present to receive and assist all guests, and escort to the speedboat for onward transfer to JA Manafaru Private Island, which takes leass than 10 minutes, depending on weather and sea conditions.

#### DOMESTIC PLANE

VELANA INTERNATIONAL AIRPORT (MLE) TO HOARAFUSHI DOMESTIC AIRPORT (HRF)

#### SPEEDBOAT

HOARAFUSHI ISLAND HARBOUR TO JA MANAFARU

TIME: 10 MINUTES