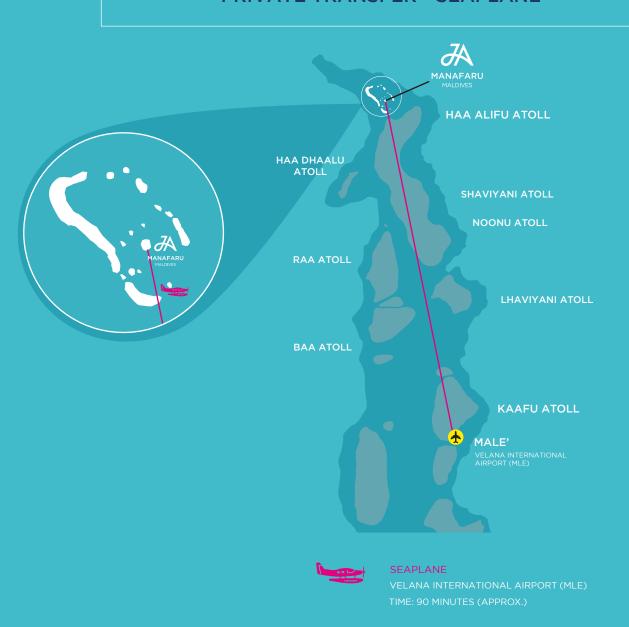

#### PRIVATE TRANSFER CHARTERS - SEAPLANE

Seaplane transfers take approximately 90 minutes from Velana International Airport in Male' to JA Manafaru Private Island. Should you wish to travel by private charter seaplane for you and your party, please reach out to the resort directly.

Prices start from USD 9,500 net per way and should be requested a minimum 7 days in advance of Maldives International Arrival to guarantee availability and check in remains a minimum 2 hours before departure from Velana International Airport (MLE). Please note: these options are non-refundable once reserved and confirmed.

### **PRIVATE TRANSFER - SEAPLANE**