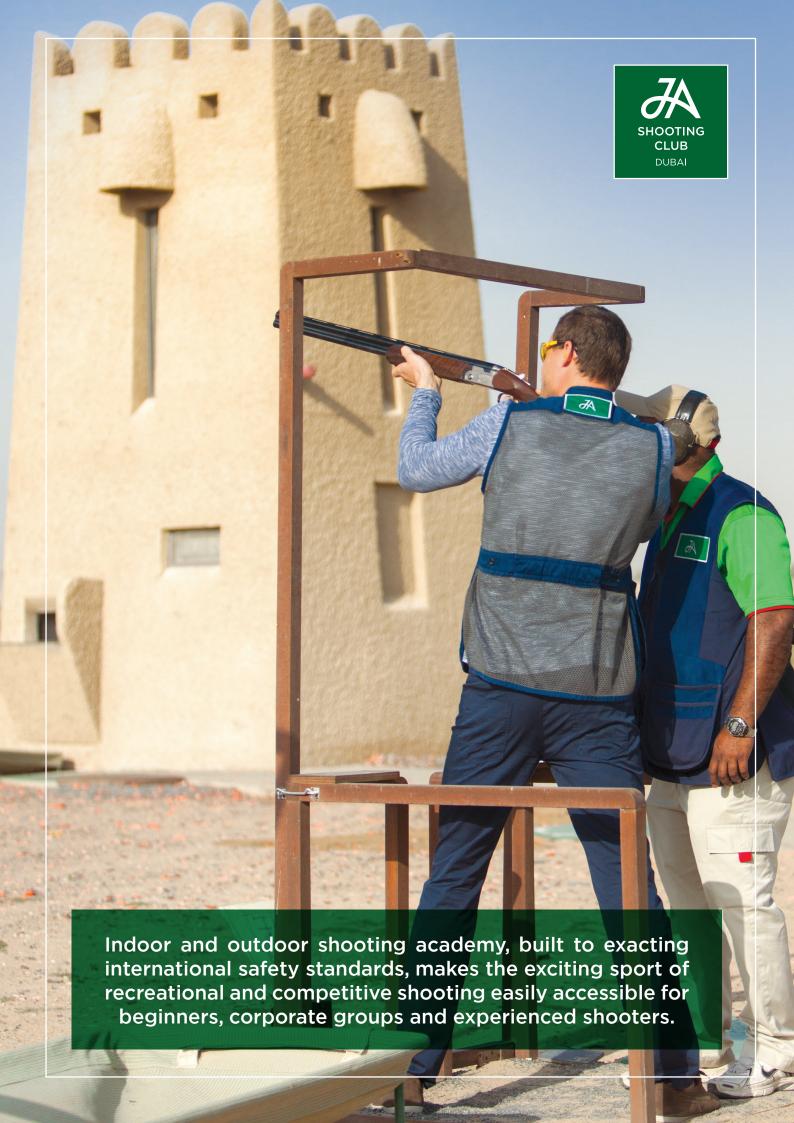

## CLAY SHOOTING & ARCHERY Prices

| 12GA SHOTGUN PRICING - CLAY SHOOTING (25 SHOTS) |                                                |                                 |                                                  |                                 |  |  |  |
|-------------------------------------------------|------------------------------------------------|---------------------------------|--------------------------------------------------|---------------------------------|--|--|--|
|                                                 | NON MEMBER First 2 rounds Per person per round | NON MEMBER<br>Additional rounds | MEMBER<br>First 2 rounds<br>Per person per round | <b>MEMBER</b> Additional rounds |  |  |  |
| STANDARD<br>GRADE                               | 230                                            | 180                             | 150                                              | 100                             |  |  |  |

Clay shooting per round of 25 cartridges in any discipline including shotgun hire and clays. Archery includes unlimited number of arrows. Archery activities are not available on weekends.

Please enquire about our Annual Membership at the Reception to enjoy more benefits.