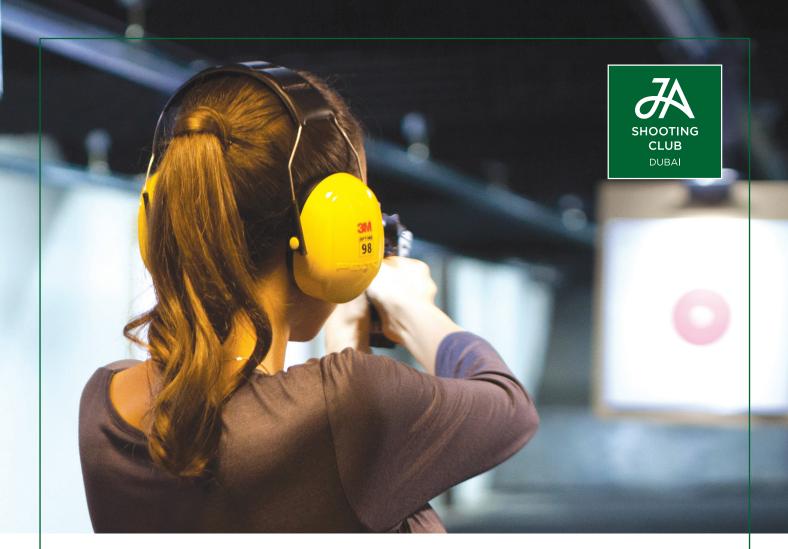

### PISTOL SHOOTING Prices

|                                      |                                                   | STANDARD<br>GRADE | SILVER<br>GRADE | GOLD<br>GRADE | PLATINUM<br>GRADE |
|--------------------------------------|---------------------------------------------------|-------------------|-----------------|---------------|-------------------|
| .22 CALIBER<br>PRICING<br>(25 SHOTS) | NON MEMBER<br>First 2 rounds Per person per round | 190               | 220             | 250           | 290               |
|                                      | NON MEMBER<br>Additional rounds                   | 150               | 180             | 210           | 250               |
|                                      | MEMBER<br>First 2 rounds Per person per round     | 120               | 120             | 120           | 150               |
|                                      | MEMBER<br>Additional rounds                       | 80                | 80              | 80            | 110               |
| 9MM CALIBER<br>PRICING<br>(25 SHOTS) | NON MEMBER First 2 rounds Per person per round    | 230               | 260             | 300           | 350               |
|                                      | NON MEMBER<br>Additional rounds                   | 180               | 210             | 250           | 300               |
|                                      | MEMBER<br>First 2 rounds Per person per round     | 150               | 150             | 150           | 200               |
|                                      | MEMBER<br>Additional rounds                       | 100               | 100             | 100           | 150               |

Pistol shooting per round of 25 bullets including pistol hire.

Please enquire about our Annual Membership at the Reception to enjoy more benefits.

 $First\ time\ visitors\ to\ JA\ Shooting\ Club\ will\ be\ charged\ AED\ 30\ Induction\ Fee.\ All\ above\ pricing\ is\ inclusive\ of\ 5\%\ VAT.$ 