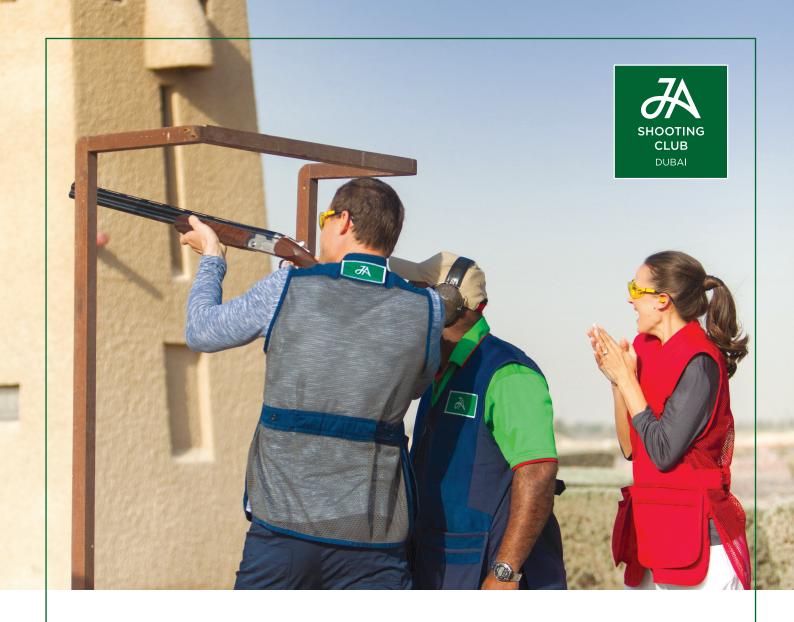

## CLAY SHOOTING & ARCHERY Prices

| 12GA SHOTGUN PRICING - CLAY SHOOTING (25 SHOTS) |                                                |                                 |                                                  |                                 |  |  |  |
|-------------------------------------------------|------------------------------------------------|---------------------------------|--------------------------------------------------|---------------------------------|--|--|--|
|                                                 | NON MEMBER First 2 rounds Per person per round | NON MEMBER<br>Additional rounds | MEMBER<br>First 2 rounds<br>Per person per round | <b>MEMBER</b> Additional rounds |  |  |  |
| STANDARD<br>GRADE                               | 230                                            | 180                             | 150                                              | 100                             |  |  |  |

Clay shooting per round of 25 cartridges in any discipline including shotgun hire and clays. Archery includes unlimited number of arrows. Archery activities are not available on weekends.

Please enquire about our Annual Membership at the Reception to enjoy more benefits.