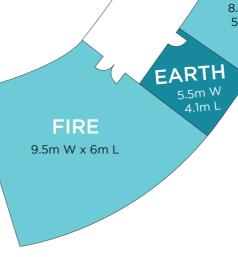

## JA LAKE VIEW HOTEL

| INDOOR VENUES<br>MEETING ROOMS | SQUARE<br>FEET | SQUARE<br>METRES | THEATRE | U-SHAPE | CLASSROOM | CABARET | BOARDROOM | BANQUET | RECEPTION |
|--------------------------------|----------------|------------------|---------|---------|-----------|---------|-----------|---------|-----------|
| Air                            | 517            | 48               | 48      | 16      | 16        | -       | 16        | -       | 50        |
| Sky                            | 517            | 48               | 48      | 16      | 16        | -       | 16        | -       | 60        |
| Water                          | 517            | 48               | -       | -       | -         | -       | 16        | -       | 60        |
| Earth                          | 258            | 24               | 24      | 0       | 12        | 40      | 12        | -       | -         |
| Fire                           | 1195           | 111              | 80      | 30      | 50        | -       | 30        | -       | 120       |