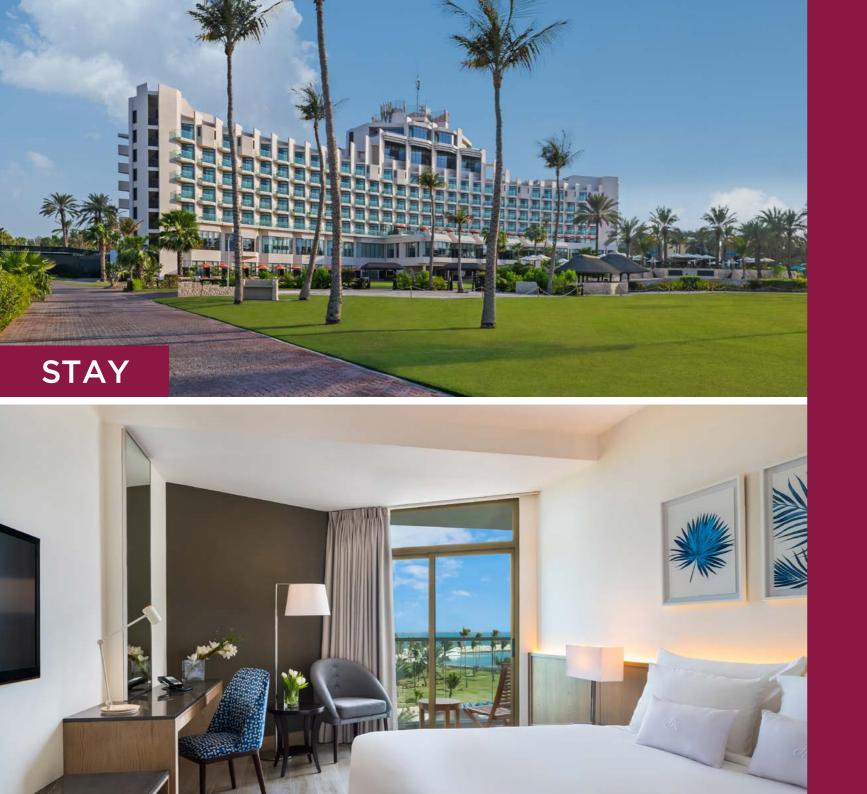

## JA BEACH HOTEL DUBAI'S FIRST RESORT

## 235 rooms & suites

- 169 Resort View and Sea View Rooms 32m<sup>2</sup> Accommodates up to 2 adults and 1 child
- 27 Deluxe Sea View Rooms 38m<sup>2</sup> Accommodates up to 2 adults and 1 child
- 15 Resort View Junior Suites 64m<sup>2</sup> Accommodates up to 2 adults, 1 child & 1 infant
- 8 One Bedroom Suites 64m<sup>2</sup> Accommodates up to 2 adults, 1 child & 1 infant Premium lounge benefits
- 12 Two Sea View Connecting Rooms 64m<sup>2</sup> Accommodates up to 2 adults, 2 children & 1 infant
- **4 Premium One Bedroom Suites 122m**<sup>2</sup> Accommodates up to 2 adults & 2 children Premium lounge benefits