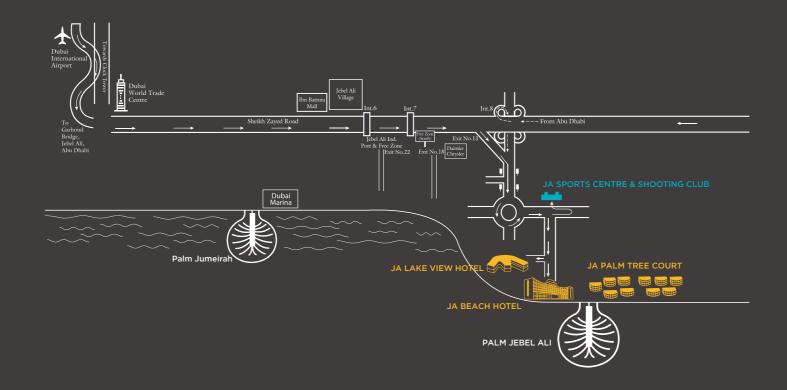

### FROM DUBAI INTERNATIONAL AIRPORT

Follow the Jebel Ali/Abu Dhabi signboards from the airport until you reach Sheikh Zayed Road. Continue straight for approximately 40km, and take Exit No. 13, which will direct you to the Jebel Ali Free Zone (JAFZ) towards gates 7, 8 and 9, and keep right.

Remain on this road and proceed through the traffic light intersection until you approach the initial roundabout, and turn left. JA Sports Centre & Shooting Club will be on your left. Take the exit to the right which has the JA The Resort sign.

For access to JA Lake View Hotel, Club Jumana and JA Beach Club, take the right turn before you reach the hotel's main entrance. For access to JA Beach Hotel and JA Palm Tree Court, continue straight until you reach the roundabout and the resort's entrance will be on the right.

### FROM ABU DHABI

When driving from Abu Dhabi, exit onto Interchange 8 and follow the slip road on the right heading towards the Jebel Ali Free Zone (JAFZA) gates 7 and 8.

Continue on this road and proceed through the traffic light intersection until you approach the initial roundabout, and turn left. JA Sports Centre & Shooting Club will be on your left. Take the exit to the right which has the JA The Resort sign.

Address: P.O.Box 9255, JA The Resort, Exit 13, Sheikh Zayed Road, Jebel Ali, Dubai, UAE

For more information, get in touch with us on +971 4 814 5555 or reservations.jatheresort@jaresorts.com