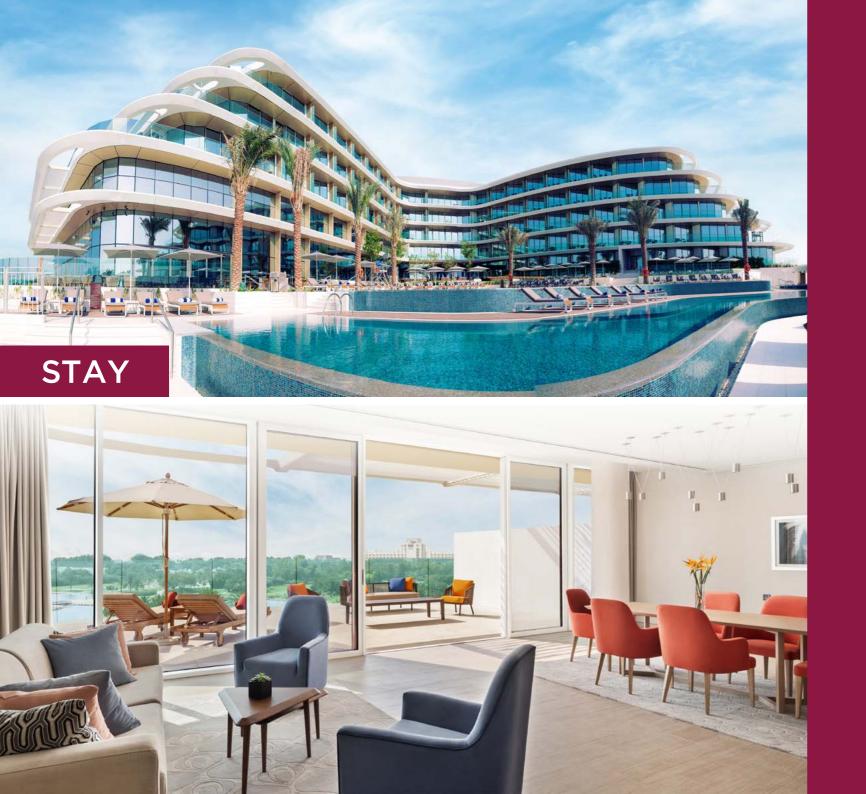

# ONE MILLION SQUARE METRES OF UNIQUE MEMORABLE EXPERIENCES

JA The Resort is home to three iconic hotels:

JA Beach Hotel, JA Palm Tree Court and JA Lake View Hotel. The resort comprises an area of 1 million square metres and has 25 restaurants and over 40 experiences.

## **JA PALM TREE COURT BEACHFRONT VILLA SUITES**

## 212 suites

- 88 Garden View Junior Suites 60m<sup>2</sup> Accommodates up to 2 adults, 2 children & 1 infant
- 36 Sea View Junior Suites 60m<sup>2</sup> Accommodates up to 2 adults, 2 children & 1 infant
- 22 Garden Terrace Suites 62m<sup>2</sup> Accommodates up to 2 adults, 2 children & 1 infant
- 22 Premium Garden Terrace Junior Suites 62m<sup>2</sup> Accommodates up to 2 adults, 2 children & 1 infant
- 24 Beachfront Terrace Junior Suites 62m<sup>2</sup> Accommodates up to 2 adults, 2 children & 1 infant
- 8 Sea View Residence Junior Suites 60m<sup>2</sup> Accommodates up to 2 adults, 2 children & 1 infant Enhanced residence benefits
- 6 Sea View One Bedroom Suites 120m<sup>2</sup> Accommodates up to 2 adults, 3 children & 1 infant Enhanced residence benefits
- 4 Beachfront Residence One Bedroom Suites 124m<sup>2</sup> Accommodates up to 2 adults, 3 children & 1 infant Enhanced residence benefits
- 2 Sea View Residence Two Bedroom Suites 210m<sup>2</sup> Accommodates up to 4 adults, 3 children & 1 infant Enhanced residence benefits