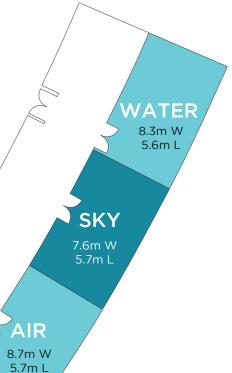

## JA LAKE VIEW HOTEL

| INDOOR VENUES<br>MEETING ROOMS | SQUARE<br>FEET | SQUARE<br>METRES | THEATRE | U-SHAPE | CLASSROOM | CABARET | BOARDROOM | BANQUET | RECEPTION |
|--------------------------------|----------------|------------------|---------|---------|-----------|---------|-----------|---------|-----------|
| Air                            | 517            | 48               | 48      | 16      | 16        | -       | 16        | -       | 50        |
| Sky                            | 517            | 48               | 48      | 16      | 16        | -       | 16        | -       | 60        |
| Water                          | 517            | 48               | -       | -       | -         | -       | 16        | -       | 60        |
| Earth                          | 258            | 24               | 24      | 0       | 12        | 40      | 12        | -       | -         |
| Fire                           | 1195           | 111              | 80      | 30      | 50        | -       | 30        | -       | 120       |