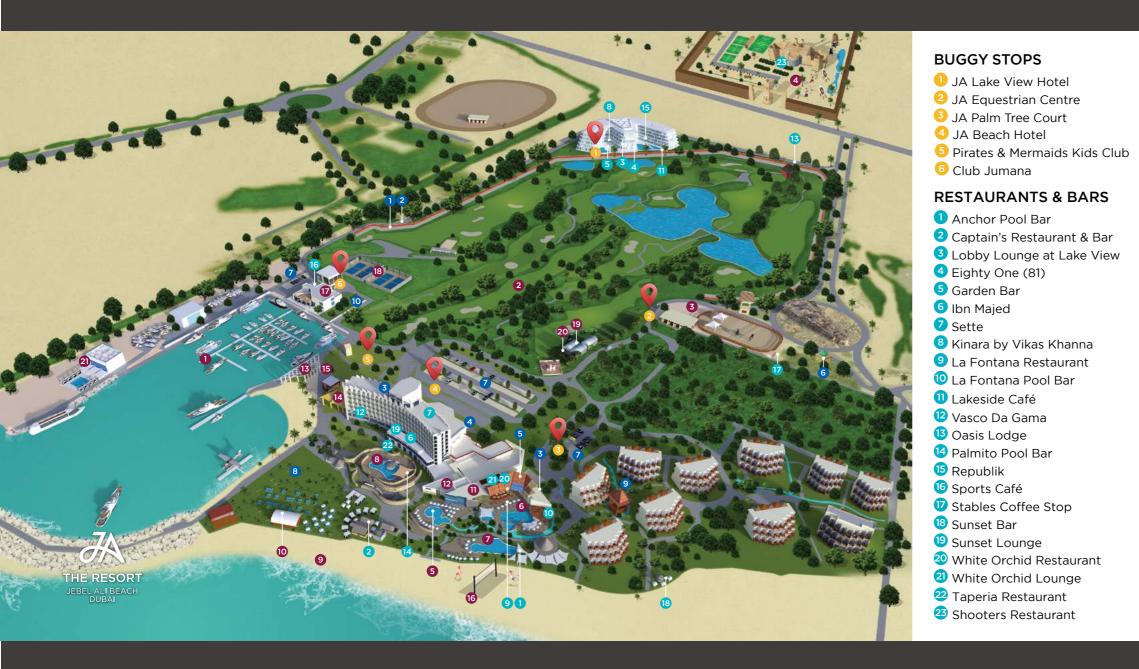

### EXPERIENCES

- 1 JA Marina
- **2** JA The Resort Golf Course &
  - Leadbetter Golf Academy
- **3** JA Equestrian Centre
- 4 JA Sports Centre & Shooting Club
  - (Archery, Football, Cricket, Rugby -
  - 5 min drive from the Resort)
- 5 Signature's Pool
- 6 La Fontana Pool
- Anchor Pool
- 8 Palmito Pool
- 9 Main Beach
- **1** Watercooled Watersports Centre
- **1** Premium Lounge
- 😢 Calm Spa & Salon
- 🚯 Mini golf
- 4 Kids Playground
- Birates & Mermaids Kids Club
- 6 Beach Volleyball
- 🕡 Club Jumana
  - (Gym, squash, badminton,
  - table tennis)
- 18 Tennis Courts
- 🕲 Bio Garden
- 20 Bird Aviaries
- 2 Soulbeach

### FACILITIES

- Guest Transportation Path
- 2 Walking Track
- **3** Shopping Arcade
- 4 Conference Centre
- 5 Library
- 6 Mosque
- **7** Car Park
- 8 Palmito Garden
- 9 Amphitheatre
- 0 Croquet Lawn