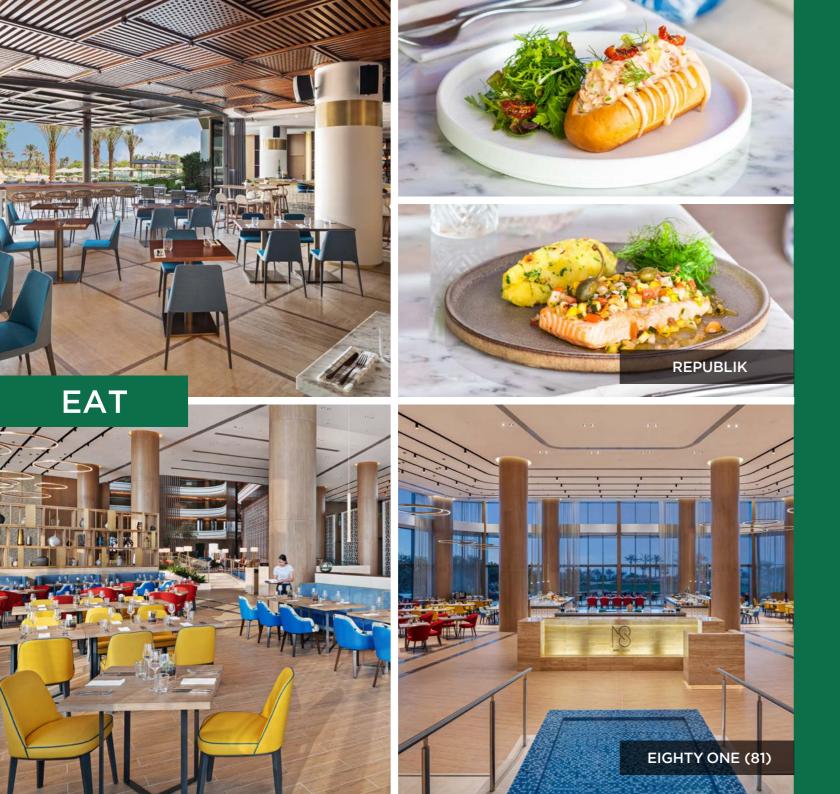

# **BRING OUT THE FOODIE IN YOU**

## 25 restaurants & bars

- EIGHTY ONE (81): JA Lake View Hotel Lavish dinner and breakfast buffets
- REPUBLIK: JA Lake View Hotel Modern gastro pub
- ANCHOR POOL BAR: JA Palm Tree Court Swim-up pool bar serving refreshments
- ANCHOR RESTAURANT: JA Palm Tree Court Poolside restaurant serving snacks and refreshments
- CAPTAIN'S RESTAURANT & BAR: JA Beach Hotel Beachfront Mediterranean cuisine with wood fired pizza
- GARDEN BAR: JA Lake View Hotel Adults poolside bar
- IBN MAJED: JA Beach Hotel International buffet restaurant

## 25 restaurants & bars

- KINARA BY VIKAS KHANNA: JA Lake View Hotel Speciality Indian restaurant led by Michelin star chef Vikas Khanna
- SETTE: JA Beach Hotel Signature Italian restaurant with specialty Sardinian and Sicilian influences
- SETTE LOUNGE: JA Beach Hotel Signature Italian lounge serving pre and post dinner drinks
- LA FONTANA RESTAURANT: JA Palm Tree Court International buffet restaurant
- LAKESIDE CAFÉ: JA Lake View Hotel Poolside snacks
- LOBBY LOUNGE: JA Lake View Hotel Selection of beverages
- OASIS LODGE: JA The Resort Golf Course Refreshments and snacks on the golf course