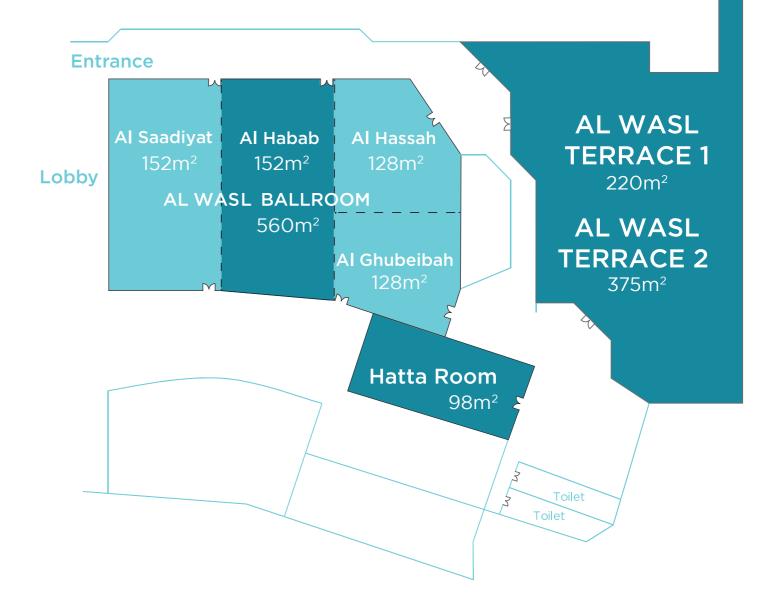

## **JA BEACH HOTEL**

| JA BEACH HOTE                |                 |                  | Σ                |                  | ΜΟΟ     |         | NO      |         |         |         |          |
|------------------------------|-----------------|------------------|------------------|------------------|---------|---------|---------|---------|---------|---------|----------|
| INDOOR VENUES                | WIDTH<br>METERS | LENGTH<br>METERS | HEIGHT<br>METERS | SQUARE<br>METRES | THEATRE | U-SHAPE | CLASSRO | CABARET | BOARDRC | BANQUET | RECEPTIO |
| Al Saadiyat                  | 10              | 15               | 3.5              | 152              | 140     | 24      | 30      | 35      | 24      | 50      | 180      |
| Al Habab                     | 10              | 15               | 3.5              | 152              | 140     | 24      | 30      | 35      | 24      | 50      | 180      |
| Al Hassah                    | 9               | 14               | 3.5              | 128              | 60      | 14      | 20      | 28      | 14      | 40      | 100      |
| Al Ghubeiba                  | 9               | 14               | 3.5              | 128              | 80      | 20      | 40      | 35      | 20      | 50      | 100      |
| Hatta Room                   | 7               | 14               | 2.5              | 98               | 50      | 18      | 25      | 21      | 20      | 30      | 60       |
| Al Saadiyat & Habab          | 20              | 15               | 3.5              | 300              | 360     | 80      | 150     | 35      | 90      | 160     | 420      |
| Al Hassah & Ghubeiba         | 9               | 28               | 3.5              | 252              | 200     | 60      | 90      | 98      | 70      | 120     | 300      |
| Al Hassah & Ghubeiba & Habab | 19              | 15               | 3.5              | 285              | 380     | 120     | 180     | 161     | 100     | 230     | 475      |
| AI Wasl                      | 28              | 20               | 3.5              | 560              | 600     | 100     | 180     | 224     | 100     | 320     | 750      |

### OUTDOOR VENUES

| Al Wasl Terrace 1 | 11 | 20 | - | 220  | - | - | - | - | - | 80   | 200  |
|-------------------|----|----|---|------|---|---|---|---|---|------|------|
| Al Wasl Terrace 2 | 25 | 15 | - | 375  | - | - | - | - | - | 140  | 300  |
| Croquet Lawn      | 15 | 35 | - | 525  | - | - | - | - | - | 350  | 650  |
| Palmito Garden    | 25 | 50 | - | 1250 | - | - | - | - | - | 800  | 1500 |
| Amphitheater      | 9  | 9  | - | 81   | - | - | - | - | - | -    | 120  |
| JA Beach Club     | 40 | 40 | - | 1600 | - | - | - | - | - | 1000 | 1800 |